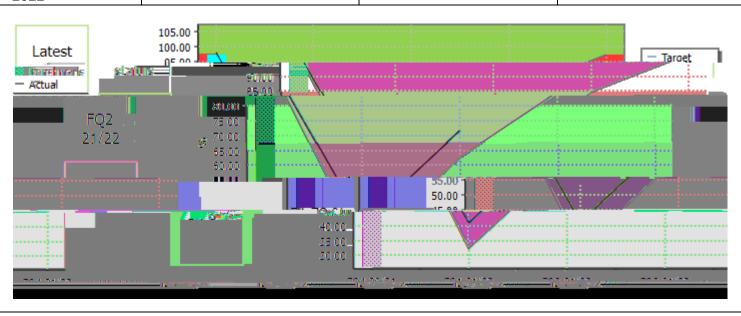

### DELIVERING OUR OUTCOMES - OUR KEY PDr6 b.FORMANCDr6 b INDICTORS

Indicator FIS115\_02-Maintain the high rate of collecting Non-Domestic Rates [NDR]

Why measurhis? It is important that all local taxes due are collected. We also submit our performance to the Scottish Government.

Commentar: NDRollections haveontinued to increase and are highe than the wee at theed of Septembe 2019. The pecetageolleted by the ed of Setebe 2021 was 71.78% compared to 68.00% by thend of Septebe 2019. This provides the best compariso of performance as the 202/21 year was materially affected by temporary c hange to NDR eliefs as a cosequence of Covid.

This indicator is above target, however this is a cumulative total for financial year

TARET FQ2 62.5% 97.3% cumulatively at March 2022 ACTL FQ1 71.78% BENCHMARK Scottish Average 97.3% / ABC 97.3% PRFORMANCE